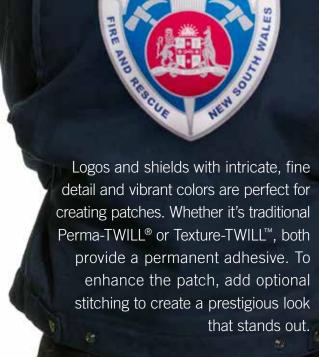

# IT TWILL ALL BE WORTH IT

**PATTERNS** 

#### PERMA-TWILL® & TEXTURE-TWILL™ PATCHES

**TRENDSETTING** 

- 1. CAD-PRINTZ® Perma-TWILL®
- 2. CAD-PRINTZ® Perma-TWILL® w/ Distress Edge
- 3. CAD-PRINTZ® Texture-TWILL®

Full Color Perma-TWILL® and Texture Twill™ patches can be stitched around perimeters for a professionally-embroidered look.

CAD-PRINTZ® Perma-TWILL® w∕ Sew Option