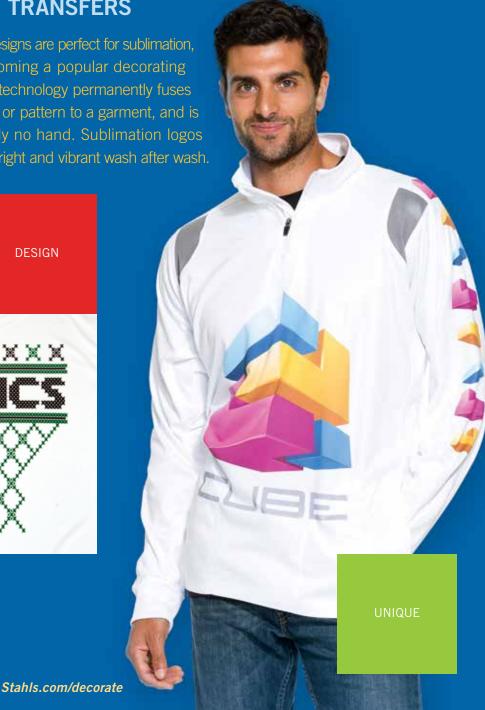

# **EXPLODING WITH VIBRANT COLORS**

#### **SUBLIMATION TRANSFERS**

Multi-color logos and designs are perfect for sublimation, which is quickly becoming a popular decorating solution. This exciting technology permanently fuses an entire design, logo, or pattern to a garment, and is and designs will stay bright and vibrant wash after wash.