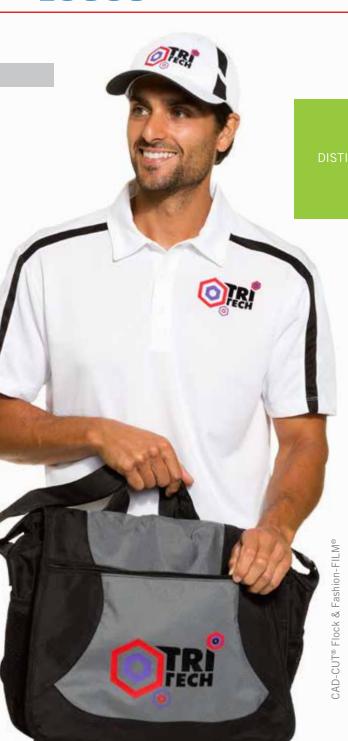

# LOCATION, LOCATION, LOCATION – NO PROBLEM.

Zippers, buttons, & seams – let us show you more ways to decorate using logos.

CANVAS BACKPACKS

NYLON UMBRELLAS

BRUSHED
TWILL CAPS

NEOPRENE

COTTON SHIRTS

**POSSIBILITIES** 

- CAD-PRINTZ<sup>®</sup>
   SuperTEK™
   Sublistop™
- 2. CAD-PRINTZ® Express Print®
- CAD-PRINTZ<sup>®</sup>
   SuperTEK™
   Matte Clear

Have a variety of promo products that need the same logo? No problem. We can logo anything. Full color digital logos are the best solution for decorating promotional merchandise like apparel, caps, tote bags, computer cases, aprons, backpacks, umbrellas, luggage tags, and much more. Full color digital logos adhere to hard-to-decorate fabrics, including nylon, neoprene, and polypropylene.