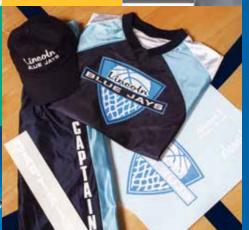

# STRETCH FOR PERFORMANCE

#### FULL COLOR DIGITAL SUPERTEK™

Designed for technical fabrics and performance wear, full color digital SuperTEK<sup>™</sup> logos provide a lightweight, ultra-soft feel that features incredible stretch and rebound. It's perfect for decorating uniforms,

fan wear, performance and corporate apparel. If it can't be screen printed or embroidered, this is the ideal decorating solution.

**CONTEMPORARY** 

PERFORMANCE

- CAD-PRINTZ®
   FoilTEK™Metallic
   Silver
- 2. CAD-PRINTZ® SuperTEK™ Opaque
- 3. CAD-PRINTZ® FoilTEK™Metallic White