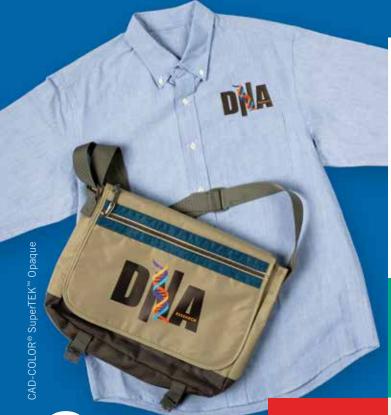

# **MORE TO MERCHANDISE**

#### **FULL COLOR DIGITAL LOGOS**

**AFFORDABLE** 

VIVID

Low mining order work to achieve a price th.

Low minimums mean the size of your order won't stop you from being able to achieve the look you want, and at a price that's good for any business's bottom line.

**POSSIBILITIES** 

- CAD-PRINTZ<sup>®</sup>
   SuperTEK™
   Sublistop™
- 2. CAD-PRINTZ® Express Print®
- CAD-PRINTZ<sup>®</sup>
   SuperTEK™
   Matte Clear

Have a variety of promo products that need the same logo? No problem. We can logo anything. Full color digital logos are the best solution for decorating promotional merchandise like apparel, caps, tote bags, computer cases, aprons, backpacks, umbrellas, luggage tags, and much more. Full color digital logos adhere to hard-to-decorate fabrics, including nylon, neoprene, and polypropylene.