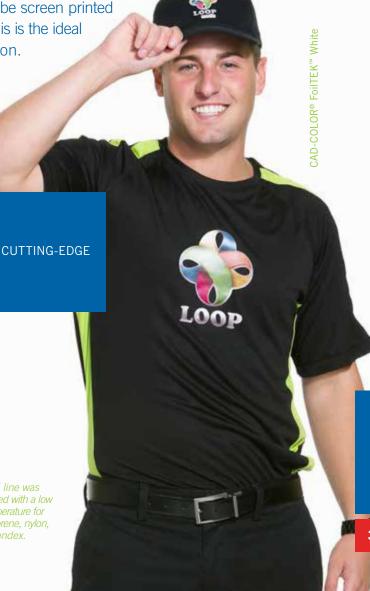

# STRETCH FOR PERFORMANCE

#### FULL COLOR DIGITAL SUPERTEK™

Designed for technical fabrics and performance wear, full color digital SuperTEK<sup>™</sup> logos provide a lightweight, ultra-soft feel that features incredible stretch and rebound. It's perfect for decorating uniforms,

fan wear, performance and corporate apparel. If it can't be screen printed or embroidered, this is the ideal decorating solution.

**CONTEMPORARY** 

PERFORMANCE

- CAD-PRINTZ®
   FoilTEK™Metallic
   Silver
- 2. CAD-PRINTZ® SuperTEK™ Opaque
- 3. CAD-PRINTZ® FoilTEK™Metallic White