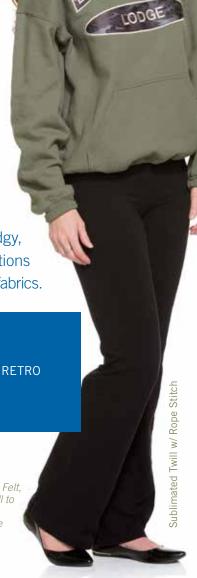

# VINTAGE NEVER LOOKED SO GOOD

#### PRE-CUT FELT & PRE-SEWN JERSEY ON TWILL

Worn-out, vintage looks don't need time to age. Pre-sewn distressed letters and numbers make it easy to achieve the upscale, vintage looks found in retail stores. Get that sought-after hard-worn look in seconds without the need to sew or embroider. These durable one and

two-color letters and numbers feature a soft hand, getting softer and more distressed with every wash cycle, so

they'll look even better with age.

**SIMPLE** 

THROWBACK

- 1. Pre-Sewn Chino
- 2. Pre-Cut Acrylic Felt & Pre-Sewn Chino
- 3. Pre-Sewn Jersey on Chino

Pre-Cut Felt & Pre-Sewn Jersey on Chino

**WORN** 

Stahls.com/decorate