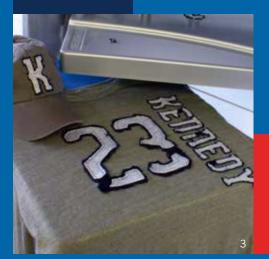

# STRETCH FOR PERFORMANCE

#### FULL COLOR DIGITAL SUPERTEK™

Designed for technical fabrics and performance wear, full color digital SuperTEK<sup>™</sup> logos provide a lightweight, ultra-soft feel that features incredible stretch and rebound. It's perfect for decorating uniforms,

fan wear, performance and corporate apparel. If it can't be screen printed or embroidered, this is the ideal decorating solution.

**CONTEMPORARY** 

PERFORMANCE

- CAD-PRINTZ®
   FoilTEK™Metallic
   Silver
- 2. CAD-PRINTZ® SuperTEK™ Opaque
- 3. CAD-PRINTZ® FoilTEK™Metallic White