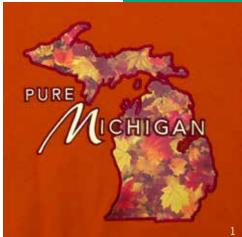

# LOGOS

WILLIAMS LANDSCAPE & DESIGN

MULTIMEDIA

CUSTOMIZE

- 1. CAD-CUT® Flock
- 2. CAD-CUT® 3M™ Scotchlite™ Reflective 5807
- 3. CAD-CUT® Premium Plus™

Adding texture to a logo can strengthen its visual and physical appeal. Mix and match from a huge selection of finishes and textures for a contrasting look and feel.