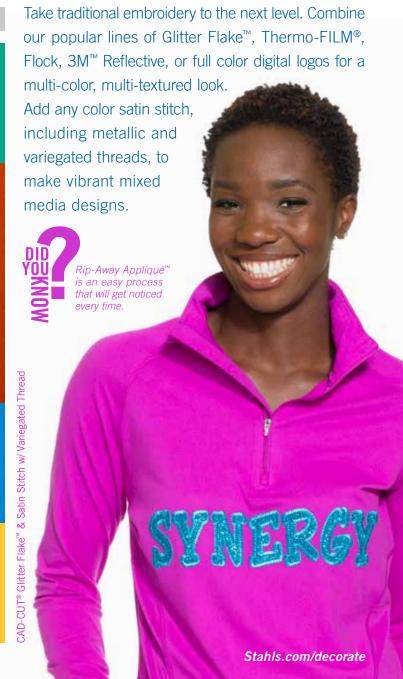

# STITCH IN SPECIAL EFFECTS

### RIP-AWAY APPLIQUÉ™

- 2. CAD-CUT® Flock w/ Satin Stitch
- 3. CAD-CUT® 3M™ Scotchlite™ Reflective 5807 w/ Satin Stitch

FRESH

UPSCALE