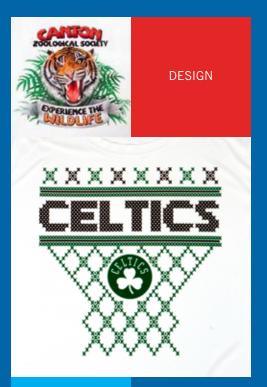

# SPECTACULAR, ATTENTION-GRABBING

#### **CUSTOM CUT LOGOS & SPECIAL EFFECTS**

Mix and match media to create stunning visual effects that let your clients' logos and designs truly stand out.

Sparkling glitter, metallic sheens, holograms, and bright neon colors in a variety of versatile, durable materials allow you to promote the power of any logo. This is a great solution for two-tone, and one, two, and three-color special effect logos.

CAD-CUT® Fashion-FILM®

- CAD-CUT® Glitter Flake™
- 2. CAD-CUT® Fashion-FILM® Metallic II
- 3. CAD-CUT® Fashion-FILM® & Fashion-FILM® Electric

Stahls.com/decorate

# LOGOS

WILLIAMS LANDSCAPE & DESIGN

MULTIMEDIA

CUSTOMIZE

- 1. CAD-CUT® Flock
- 2. CAD-CUT® 3M™ Scotchlite™ Reflective 5807
- 3. CAD-CUT® Premium Plus™

Adding texture to a logo can strengthen its visual and physical appeal. Mix and match from a huge selection of finishes and textures for a contrasting look and feel.